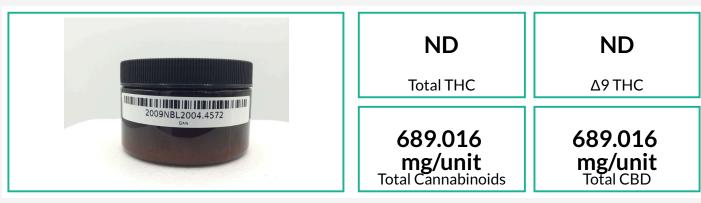

## Sample: 2009NBL2004.4572

Strain: 4oz 500mg Lotion Sample Received: 09/04/2020; Report Created: 09/08/2020; Expires: 09/08/2021

#### Cannabinoids

(Method of Analysis: HPLC, CON-P-3000.05) Analyst: Natalie Siracusa; Date Tested: 09/04/2020

| Analyte | LOQ     | Mass    | Mass  |  |
|---------|---------|---------|-------|--|
|         | mg/unit | mg/unit | mg/g  |  |
| ∆9-THC  | 11.106  | ND      | ND    |  |
| THCa    | 11.106  | ND      | ND    |  |
| THCV    | 11.106  | ND      | ND    |  |
| ∆8-THC  | 11.106  | ND      | ND    |  |
| CBD     | 11.106  | 689.016 | 5.994 |  |
| CBDa    | 11.106  | ND      | ND    |  |
| CBDV    | 11.106  | ND      | ND    |  |
| CBG     | 11.106  | ND      | ND    |  |
| CBGa    | 11.106  | ND      | ND    |  |
| CBN     | 11.106  | ND      | ND    |  |
| CBC     | 11.106  | ND      | ND    |  |
| CBCa    | 11.106  | ND      | ND    |  |
| CBNa    | 11.106  | ND      | ND    |  |
| Total   |         | 689.016 | 5.994 |  |